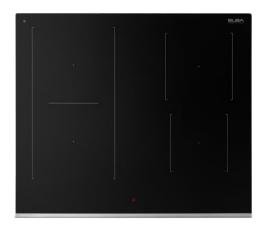

front stainless steel trim

## **EIN 602 XF - INDUCTION**

## Features:

- Black ceramic glass hob Minimal style
- · Integrated Backlit Display
- 4 induction zones including 1 full bridge zone and 2 circular zones
- Stainless steel front trim
- Maxi zone "Full bridge" consisting of 2 rectangular zones
- **Flexibility of positioning**: flexy system thanks to the Full bridge zones
- Chef cook function
- Easy Start system for automatic pan detection
- 12 power levels such as **Melting**, **Booster** and **Double Booster**
- Pause function, Recall and residual heat indicator
- end of cooking programmer, minute minder, count up
- Safety systems: key lock, automatic switch off when overheated or overflowed
- Snap-in easy installation
- **Power Management** from 1.4kW to maximum power
- Total electric absorption: 7400 W
- Cooling system (back air flow)
- Cable included
- Tension: 220-240 V ac; 380-415 V 3N ac; 380-415 V 2N ac