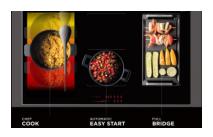

## Features:

- Black ceramic glass hob Minimal style
- · Integrated Backlit Display
- 4 induction zones including 1 full bridge zone and 2 circular zones
- Stainless steel front trim
- Maxi zone "Full bridge" consisting of 2 rectangular zones
- **Flexibility of positioning**: flexy system thanks to the Full bridge zones
- Chef cook function
- Easy Start system for automatic pan detection
- 12 power levels such as **Melting**, **Booster** and **Double Booster**
- Pause function, Recall and residual heat indicator
- end of cooking programmer, minute minder, count up
- Safety systems: key lock, automatic switch off when overheated or overflowed
- Snap-in easy installation
- **Power Management** from 1.4kW to maximum power
- Total electric absorption: 7400 W
- Cooling system (back air flow)
- Cable included
- Tension: 220-240 V ac; 380-415 V 3N ac; 380-415 V 2N ac