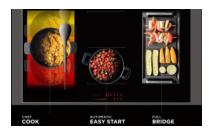

## Features:

- Black ceramic glass hob Minimal style
- INTEGRATED BACKLIT DISPLAY
- 4 induction zones including 2 full bridge zones
- Stainless steel front trim
- Maxi zone "Full bridge" consisting of 2 rectangular zones
- Flexibility of positioning: flexy system thanks to the Full bridge zones
- Chef cook function
- Easy Start system for automatic pan detection
- 12 power levels such as Melting, Booster and Double Booster
- Pause function, Recall and residual heat indicator
- end of cooking programmer, minute minder, count up
- Safety systems: key lock, automatic switch off when overheated or overflowed
- Snap-in easy installation
- **Power Management** from 1.4kW to maximum power
- Total electric absorption: 7400 W
- Cooling system (back air flow)
- Cable included
- Tension: 220-240 V ac; 380-415 V 3N ac; 380-415 V 2N ac