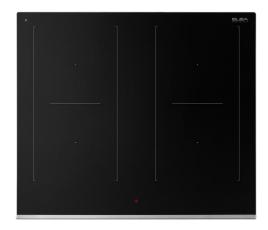

front stainless steel trim

## **EIN 604 XF - INDUCTION**

## Features:

- Black ceramic glass hob Minimal style
- INTEGRATED BACKLIT DISPLAY
- 4 induction zones including 2 full bridge zones
- Stainless steel front trim
- Maxi zone "Full bridge" consisting of 2 rectangular zones
- Flexibility of positioning: flexy system thanks to the Full bridge zones
- Chef cook function
- Easy Start system for automatic pan detection
- 12 power levels such as Melting, Booster and Double Booster
- Pause function, Recall and residual heat indicator
- end of cooking programmer, minute minder, count up
- Safety systems: key lock, automatic switch off when overheated or overflowed
- Snap-in easy installation
- **Power Management** from 1.4kW to maximum power
- Total electric absorption: 7400 W
- Cooling system (back air flow)
- Cable included
- Tension: 220-240 V ac; 380-415 V 3N ac; 380-415 V 2N ac