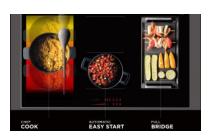

## Features:

- Black ceramic glass hob Minimal style
- INTEGRATED BACKLIT DISPLAY
- 4 induction zones including 2 full bridge zones
- Stainless steel front trim
- Maxi zone "Full bridge" consisting of 2 rectangular zones
- Flexibility of positioning: flexy system thanks to the Full bridge zones
- Chef cook function
- · Easy Start system for automatic pan detection
- 12 power levels such as Melting, Booster and Double Booster
- Pause function, Recall and residual heat indicator
- end of cooking programmer, minute minder, count up
- · Safety systems: key lock, automatic switch off when overheated or overflowed
- Snap-in easy installation
- Power Management from 1.4kW to maximum power
- Total electric absorption: 7400 W
- Cooling system (back air flow)
- Cable included
- Tension: 220-240 V ac; 380-415 V 3N ac; 380-415 V 2N ac