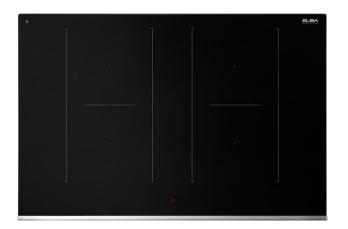

## ELIO LINE Made in Italy

front stainless steel trim

## EIN 754 XF - INDUCTION

## Features:

- Black ceramic glass hob Minimal style
- INTEGRATED BACKLIT DISPLAY
- 4 induction zones including 2 full bridge zones
- Stainless steel front trim
- Maxi zone "Full bridge" consisting of 2 rectangular zones
- Flexibility of positioning: flexy system thanks to the Full bridge zones
- Chef cook function
- · Easy Start system for automatic pan detection
- 12 power levels such as Melting, Booster and Double Booster
- Pause function, Recall and residual heat indicator
- end of cooking programmer, minute minder, count up
- · Safety systems: key lock, automatic switch off when overheated or overflowed
- Snap-in easy installation
- Power Management from 1.4kW to maximum power
- Total electric absorption: 7400 W
- Cooling system (back air flow)
- Cable included
- Tension: 220-240 V ac; 380-415 V 3N ac; 380-415 V 2N ac