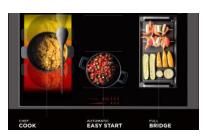

## Features:

- Black ceramic glass hob Minimal style
- INTEGRATED BACKLIT DISPLAY
- 4 induction zones including 1 full bridge zone and 2 circular zones
- Stainless steel front trim
- Maxi zone "Full bridge" consisting of 2 rectangular zones
- Flexibility of positioning: flexy system thanks to the Full bridge zones
- Chef cook function
- Easy Start system for automatic pan detection
- 12 power levels such as Melting, Booster and Double Booster
- Pause function, Recall and residual heat indicator
- end of cooking programmer, minute minder, count up
- · Safety systems: key lock, automatic switch off when overheated or overflowed
- Snap-in easy installation
- Power Management from 1.4kW to maximum power
- Total electric absorption: 7400 W
- Cooling system (back air flow)
- Cable included
- Tension: 220-240 V ac; 380-415 V 3N ac; 380-415 V 2N ac