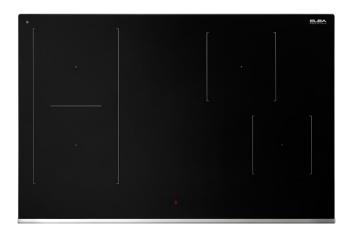

## EIN 804 XF - INDUCTION

## Features:

- Black ceramic glass hob Minimal style
- INTEGRATED BACKLIT DISPLAY
- 4 induction zones including 1 full bridge zone and 2 circular zones
- Stainless steel front trim
- Maxi zone "Full bridge" consisting of 2 rectangular zones
- Flexibility of positioning: flexy system thanks to the Full bridge zones
- Chef cook function
- Easy Start system for automatic pan detection
- 12 power levels such as Melting, Booster and Double Booster
- Pause function, Recall and residual heat indicator
- end of cooking programmer, minute minder, count up
- · Safety systems: key lock, automatic switch off when overheated or overflowed
- Snap-in easy installation
- Power Management from 1.4kW to maximum power
- Total electric absorption: 7400 W
- Cooling system (back air flow)
- Cable included
- Tension: 220-240 V ac; 380-415 V 3N ac; 380-415 V 2N ac