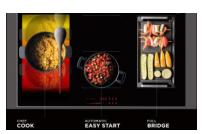

## Features:

- Black ceramic glass hob Minimal style
- INTEGRATED BACKLIT DISPLAY
- 5 induction circular zones
- Stainless steel front trim
- Chef cook function
- · Easy Start system for automatic pan detection
- 12 power levels such as Melting, Booster and Double Booster
- Pause function, Recall and residual heat indicator
- end of cooking programmer, minute minder, count up
- · Safety systems: key lock, automatic switch off when overheated or overflowed
- Snap-in easy installation
- Power Management from 1.4kW to maximum power
- Total electric absorption: 10400W
- Cooling system (back air flow)
- Cable included
- Tension: 220-240 V ac; 380-415 V 3N ac; 380-415 V 2N ac