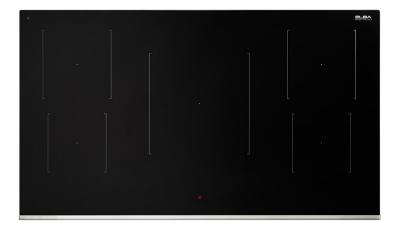

## **EIN 900 XF - INDUCTION**

## Features:

- Black ceramic glass hob Minimal style
- INTEGRATED BACKLIT DISPLAY
- 5 induction circular zones
- Stainless steel front trim
- Chef cook function
- · Easy Start system for automatic pan detection
- 12 power levels such as Melting, Booster and Double Booster
- Pause function, Recall and residual heat indicator
- end of cooking programmer, minute minder, count up
- · Safety systems: key lock, automatic switch off when overheated or overflowed
- Snap-in easy installation
- Power Management from 1.4kW to maximum power
- Total electric absorption: 10400W
- Cooling system (back air flow)
- Cable included
- Tension: 220-240 V ac; 380-415 V 3N ac; 380-415 V 2N ac