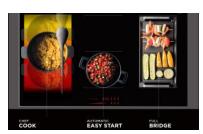

## Features:

- Black ceramic glass hob Minimal style
- INTEGRATED BACKLIT DISPLAY
- 5 induction zones including 2 full bridge zones and 1 circular zone
- Stainless steel front trim
- Maxi zone "Full bridge" consisting of 2 rectangular zones
- Flexibility of positioning: flexy system thanks to the Full bridge zones
- Chef cook function
- · Easy Start system for automatic pan detection
- 12 power levels such as Melting, Booster and Double Booster
- Pause function, Recall and residual heat indicator
- end of cooking programmer, minute minder, count up
- · Safety systems: key lock, automatic switch off when overheated or overflowed
- Snap-in easy installation
- Power Management from 1.4kW to maximum power
- Total electric absorption: 10400W
- Cooling system (back air flow)
- Cable included
- Tension: 220-240 V ac; 380-415 V 3N ac; 380-415 V 2N ac