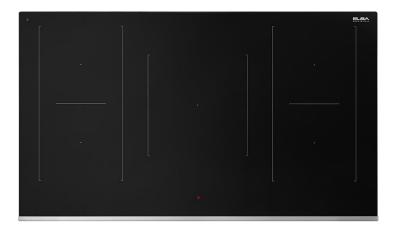

## EIN 905 XF - INDUCTION

## Features:

- Black ceramic glass hob Minimal style
- INTEGRATED BACKLIT DISPLAY
- 5 induction zones including 2 full bridge zones and 1 circular zone
- Stainless steel front trim
- Maxi zone "Full bridge" consisting of 2 rectangular zones
- Flexibility of positioning: flexy system thanks to the Full bridge zones
- Chef cook function
- · Easy Start system for automatic pan detection
- 12 power levels such as Melting, Booster and Double Booster
- Pause function, Recall and residual heat indicator
- end of cooking programmer, minute minder, count up
- · Safety systems: key lock, automatic switch off when overheated or overflowed
- Snap-in easy installation
- Power Management from 1.4kW to maximum power
- Total electric absorption: 10400W
- Cooling system (back air flow)
- Cable included
- Tension: 220-240 V ac; 380-415 V 3N ac; 380-415 V 2N ac