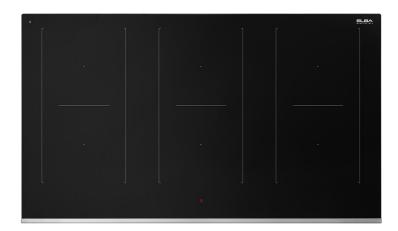

## **EIN 906 XF - INDUCTION**

## Features:

- Black ceramic glass hob Minimal style
- INTEGRATED BACKLIT DISPLAY
- 6 induction zones including 3 full bridge zones
- Stainless steel front trim
- Maxi zone "Full bridge" consisting of 3 rectangular zones
- Flexibility of positioning: flexy system thanks to the Full bridge zones
- Chef cook function
- Easy Start system for automatic pan detection
- 12 power levels such as **Melting**, **Booster** and **Double Booster**
- Pause function. Recall and residual heat indicator
- end of cooking programmer, minute minder, count up
- Safety systems: key lock, automatic switch off when overheated or overflowed
- Snap-in easy installation
- Power Management from 1.4kW to maximum power
- · Total electric absorption: 11100 W
- Cooling system (back air flow)
- Cable included
- Tension: 220-240 V ac; 380-415 V 3N ac; 380-415 V 2N ac