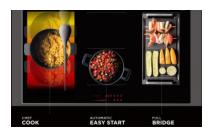

## Features:

- Black ceramic glass hob Minimal style
- INTEGRATED BACKLIT DISPLAY
- 6 induction zones including 3 full bridge zones
- Stainless steel front trim
- Maxi zone "Full bridge" consisting of 3 rectangular zones
- Flexibility of positioning: flexy system thanks to the Full bridge zones
- Chef cook function
- Easy Start system for automatic pan detection
- 12 power levels such as **Melting**, **Booster** and **Double Booster**
- Pause function. Recall and residual heat indicator
- end of cooking programmer, minute minder, count up
- Safety systems: key lock, automatic switch off when overheated or overflowed
- Snap-in easy installation
- Power Management from 1.4kW to maximum power
- · Total electric absorption: 11100 W
- Cooling system (back air flow)
- Cable included
- Tension: 220-240 V ac; 380-415 V 3N ac; 380-415 V 2N ac