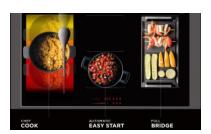

## Features:

- Black ceramic glass hob Minimal style
- INTEGRATED BACKLIT DISPLAY
- 2 induction rectangular zones including 1 full bridge zone
- Stainless steel front trim
- Maxi zone "Full bridge" consisting of 2 rectangular zones
- Flexibility of positioning: flexible system thanks to the Full bridge zones
- Chef cook function
- · Easy Start system for automatic pan detection
- 12 power levels such as Melting, Booster and Double Booster
- Pause function, Recall and residual heat indicator
- end of cooking programmer, minute minder, count up
- · Safety systems: key lock, automatic switch off when overheated or overflowed
- Snap-in easy installation
- Flush mount installation
- Power Management from 1.4kW to maximum power
- Total electric absorption: 3700 W
- Cooling system (back air flow)
- Cable included
- Tension: 220-240 V ac; 380-415 V 3N ac; 380-415 V 2N ac