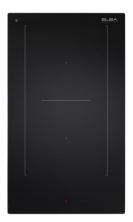

## Features:

- Black ceramic glass hob Minimal style
- INTEGRATED BACKLIT DISPLAY
- 2 induction rectangular zones including 1 full bridge zone
- Stainless steel front trim
- Maxi zone "Full bridge" consisting of 2 rectangular zones
- Flexibility of positioning: flexible system thanks to the Full bridge zones
- Chef cook function
- · Easy Start system for automatic pan detection
- 12 power levels such as Melting, Booster and Double Booster
- Pause function, Recall and residual heat indicator
- end of cooking programmer, minute minder, count up
- · Safety systems: key lock, automatic switch off when overheated or overflowed
- Snap-in easy installation
- Flush mount installation
- Power Management from 1.4kW to maximum power
- Total electric absorption: 3700 W
- Cooling system (back air flow)
- Cable included
- Tension: 220-240 V ac; 380-415 V 3N ac; 380-415 V 2N ac