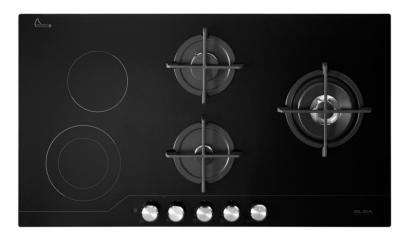

## ELIO EN95-567 CG - VITROCERAMIC

## Features:

- 90 cm vitroceramic glass hob
- 3 gas burners including 1 double ring wok burner
- Precision Control flame select system: allows to set the flame pow er choosing among 9 levels based on the kind of preparation. From melting level 1, to fast boiling level 9
- 2 ceramic radiant plates including 1 double zone
- cast iron pan supports and cast iron wok stand
- electronic ignition
- safety devices
- easy to reach front controls
- total gas absorption (W) 6550
- total electric absorption (W) 2900
- regulation G30
- cable included